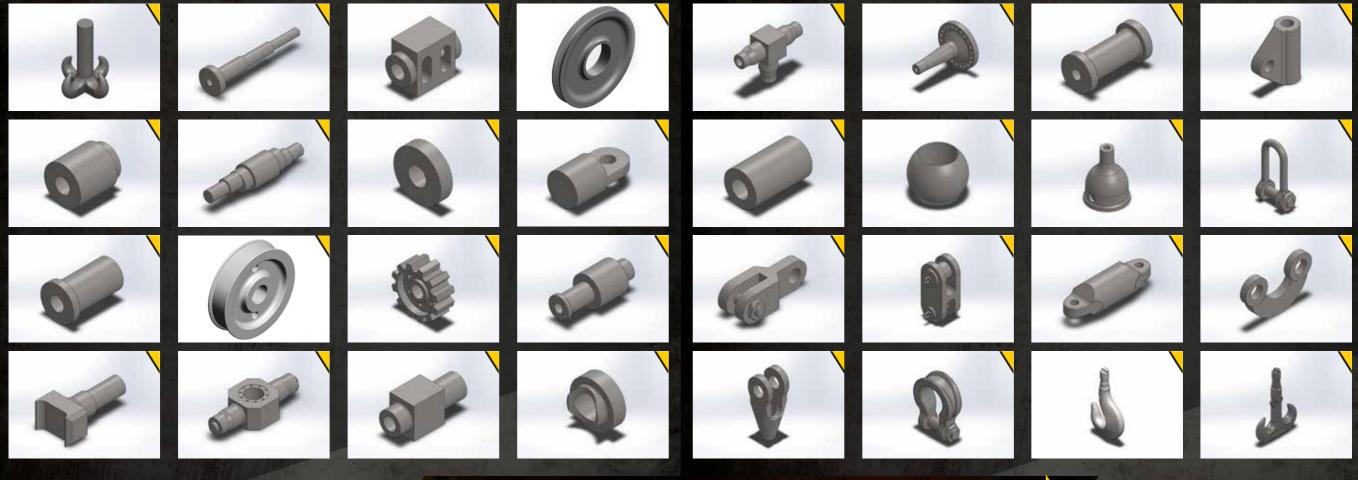

## FORGINGS RANGE FOR HIGH REQUIREMENTS APP's FROM 150kg TO 20.000kg SINGLE WEIGHT

### TARGET INDUSTRIES: ONSHORE & OFFSHORE.

- Nuclear appliance.
- Steel / Aluminium / Paper mills.
- Marine environment.
- Mining industry.
- Oil & Gas.
- Renewables.
- Subsea.
- Hydro.
- Construction.

- MAIN REQUIREMENTS:
  - Grain flow orientation criteria. (high fatigue requirements).
  - High safety factor. (high mechanical values).
  - Long life time. (low cost maintenance).